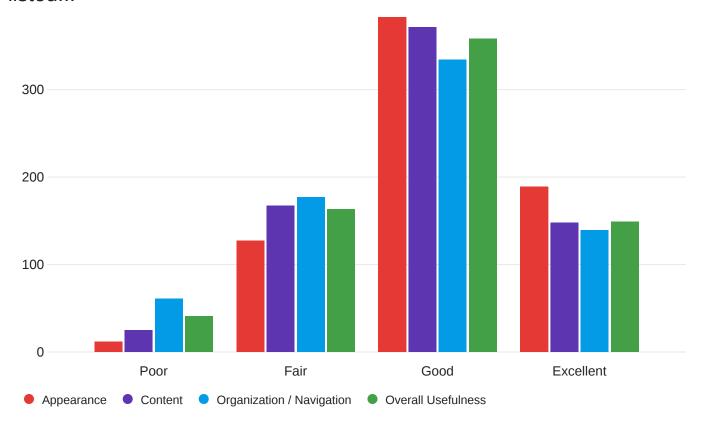

## Q7 - How often do you visit our website (www.g-pisd.org)?

Q8 - Please rate the district website (www.g-pisd.org) based on criteria listed...

Q9 - Do you follow Gregory-Portland ISD on social media?

Q10 - If you chose "Yes" above, please select all that apply. - Selected Choice