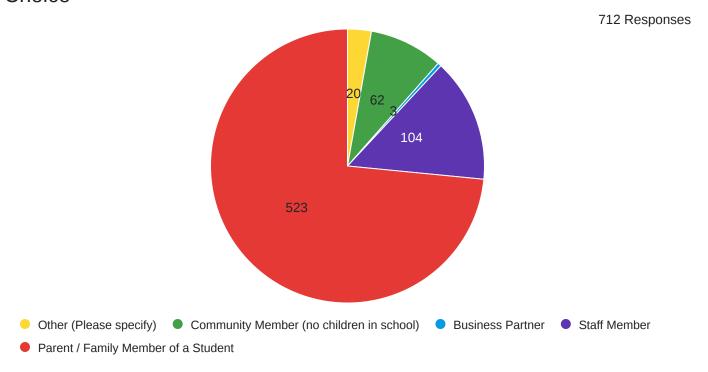

## DISTRICT COMMUNICATION SURVEY

MARCH 2022 RESULTS

g-pisd.org/Communications

Q1 - How are you affiliated with Gregory-Portland ISD? - Selected Choice

Q2 - In general, where do you spend most of your time obtaining local, state, or national news? Please select all that apply. - Selected Choice