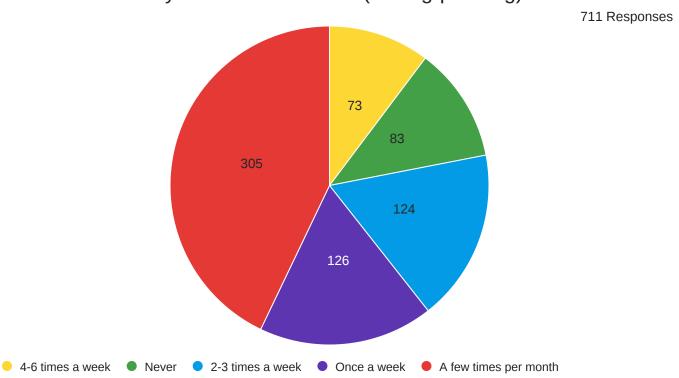

## Q7 - How often do you visit our website (www.g-pisd.org)?

Q8 - Please rate the district website (www.g-pisd.org) based on criteria listed...

Q9 - Do you follow Gregory-Portland ISD on social media?

Q10 - If you chose "Yes" above, please select all that apply. - Selected Choice