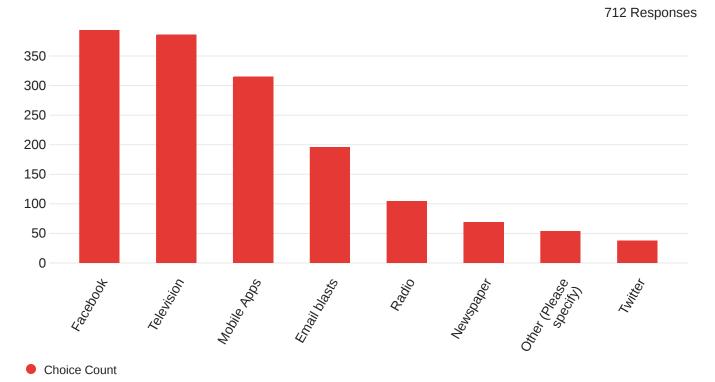

## DISTRICT COMMUNICATION SURVEY

MARCH 2022 RESULTS

g-pisd.org/Communications

Q1 - How are you affiliated with Gregory-Portland ISD? - Selected Choice

Q2 - In general, where do you spend most of your time obtaining local, state, or national news? Please select all that apply. - Selected Choice