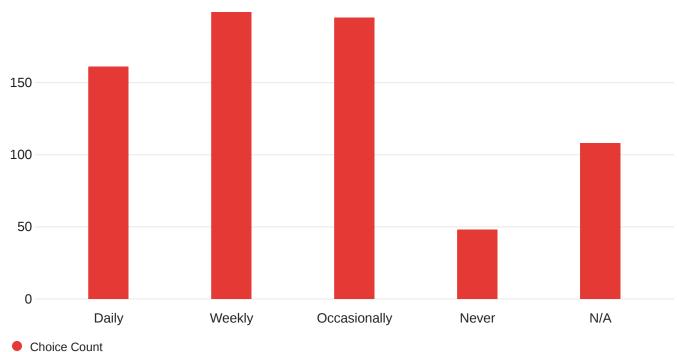

Q11 - How often do you notice Gregory-Portland ISD information on your Facebook timeline?

Q12 - Are there ways you'd like to interact with Gregory-Portland ISD that aren't already in place? Please provide your thoughts/ideas below. - Selected Choice