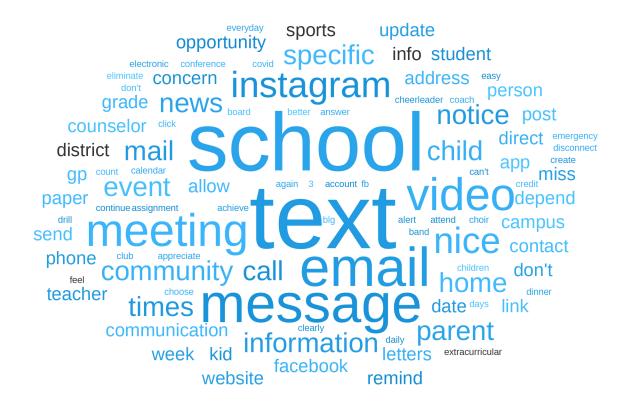

n about the school district?



Q6 - How would you prefer to receive news and information about the district? Please select all that apply. - Selected Choice



## Q7 - How often do you visit our website (www.g-pisd.org)?



Q8 - Please rate the district website (www.g-pisd.org) based on criteria listed...

















Q9 - Do you follow Gregory-Portland ISD on social media?



Q10 - If you chose "Yes" above, please select all that apply. - Selected Choice



Q11 - How often do you notice Gregory-Portland ISD information on your Facebook timeline?



Q12 - Are there ways you'd like to interact with Gregory-Portland ISD that aren't already in place? Please provide your thoughts/ideas below. - Selected Choice



Q12\_1 Please specify. (Largest words in the word cloud = most mentioned.)