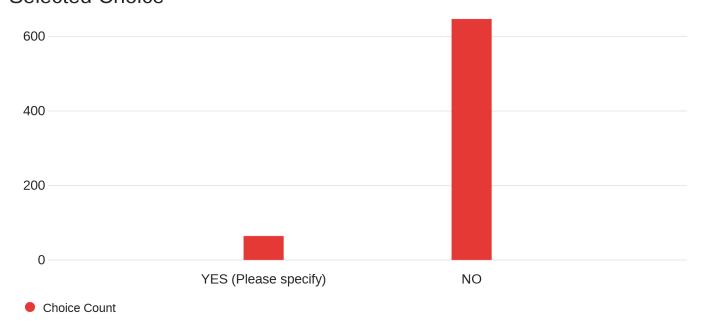

Q11 - How often do you notice Gregory-Portland ISD information on your Facebook timeline?

Q12 - Are there ways you'd like to interact with Gregory-Portland ISD that aren't already in place? Please provide your thoughts/ideas below. - Selected Choice