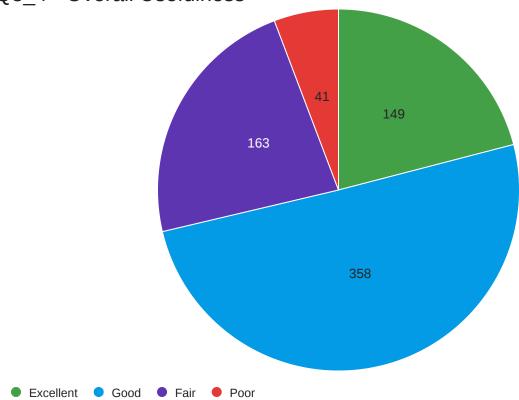

## Q7 - How often do you visit our website (www.g-pisd.org)?

Q8 - Please rate the district website (www.g-pisd.org) based on criteria listed...

Q9 - Do you follow Gregory-Portland ISD on social media?

Q10 - If you chose "Yes" above, please select all that apply. - Selected Choice