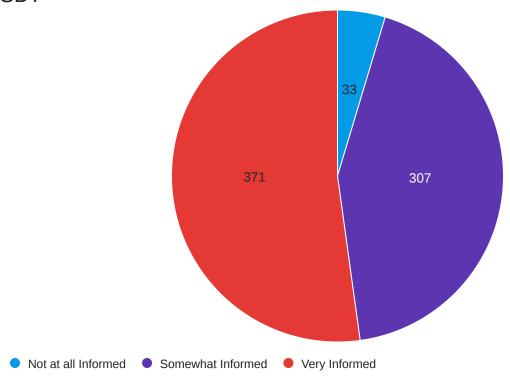

Q4 - Do you feel informed about what's happening in Gregory-Portland ISD?

Q5 - How timely do you feel you receive news and information about the school district?

Q6 - How would you prefer to receive news and information about the district? Please select all that apply. - Selected Choice