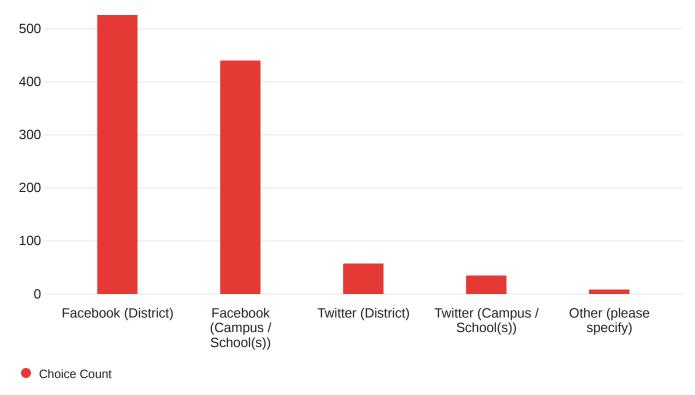

## Q7 - How often do you visit our website (www.g-pisd.org)?

Q8 - Please rate the district website (www.g-pisd.org) based on criteria listed...

Q9 - Do you follow Gregory-Portland ISD on social media?

Q10 - If you chose "Yes" above, please select all that apply. - Selected Choice