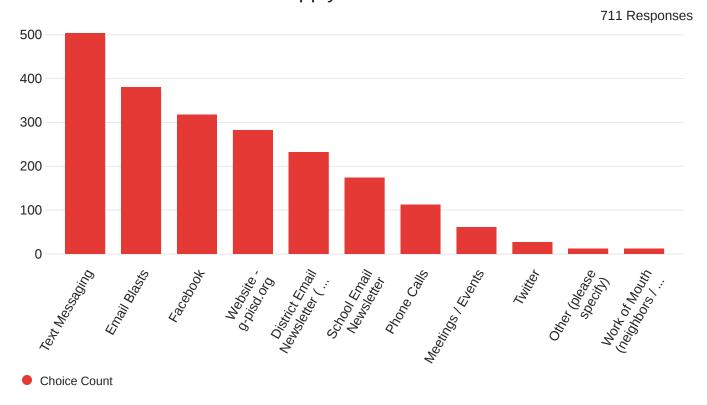

Q4 - Do you feel informed about what's happening in Gregory-Portland ISD?

Q5 - How timely do you feel you receive news and information about the school district?

Q6 - How would you prefer to receive news and information about the district? Please select all that apply. - Selected Choice