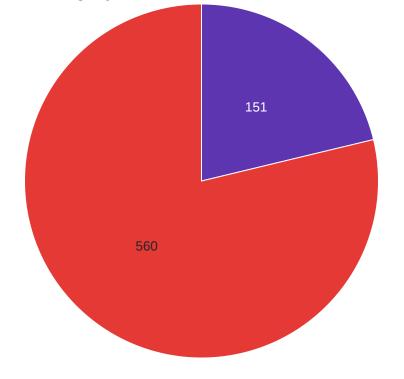

## Q7 - How often do you visit our website (www.g-pisd.org)?

Q8 - Please rate the district website (www.g-pisd.org) based on criteria listed...

Q9 - Do you follow Gregory-Portland ISD on social media?

Q10 - If you chose "Yes" above, please select all that apply. - Selected Choice