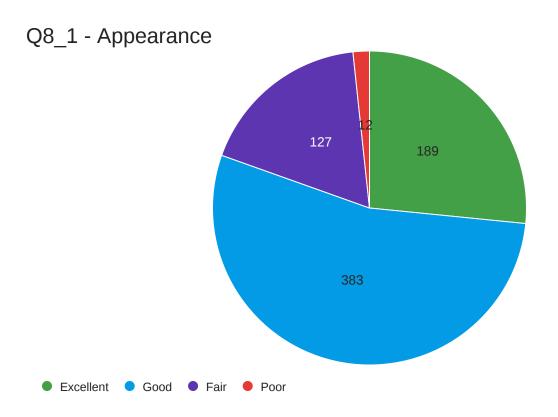

## Q7 - How often do you visit our website (www.g-pisd.org)?

Q8 - Please rate the district website (www.g-pisd.org) based on criteria listed...

Q9 - Do you follow Gregory-Portland ISD on social media?

Q10 - If you chose "Yes" above, please select all that apply. - Selected Choice