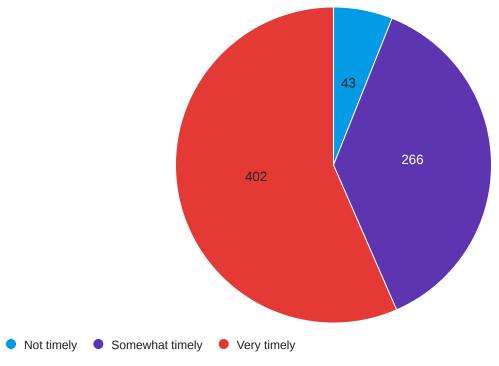

Q4 - Do you feel informed about what's happening in Gregory-Portland ISD?

Q5 - How timely do you feel you receive news and information about the school district?

Q6 - How would you prefer to receive news and information about the district? Please select all that apply. - Selected Choice