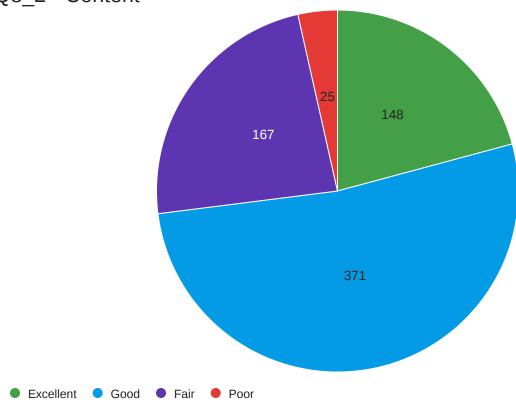

## Q7 - How often do you visit our website (www.g-pisd.org)?

Q8 - Please rate the district website (www.g-pisd.org) based on criteria listed...

Q9 - Do you follow Gregory-Portland ISD on social media?

Q10 - If you chose "Yes" above, please select all that apply. - Selected Choice