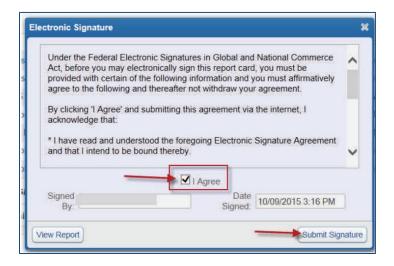

## How to submit your E-Signature via Skyward

Login into Skyward Family Access, click on the **Reports Card/Portfolio** link to view your student's progress report or report card attachment.

For report cards, the NEW E-sign feature will display in a new window, click on "I Agree" and your name and date will automatically populate in the fields; then click on "Submit Signature". The report card will immediately generate for you to view, print or save.