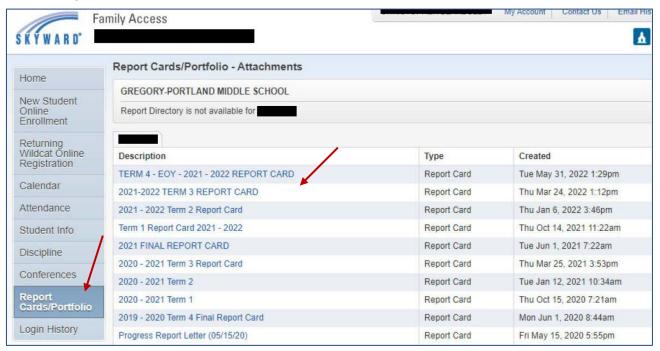

## How to submit your E-Signature via Skyward

Login into Skyward Family Access, click on the **Reports Card/Portfolio** link to view your student's progress report or report card attachment.

For report cards, the NEW E-sign feature will display in a new window, click on "I Agree" and your name and date will automatically populate in the fields; then click on "Submit Signature". The report card will immediately generate for you to view, print or save.