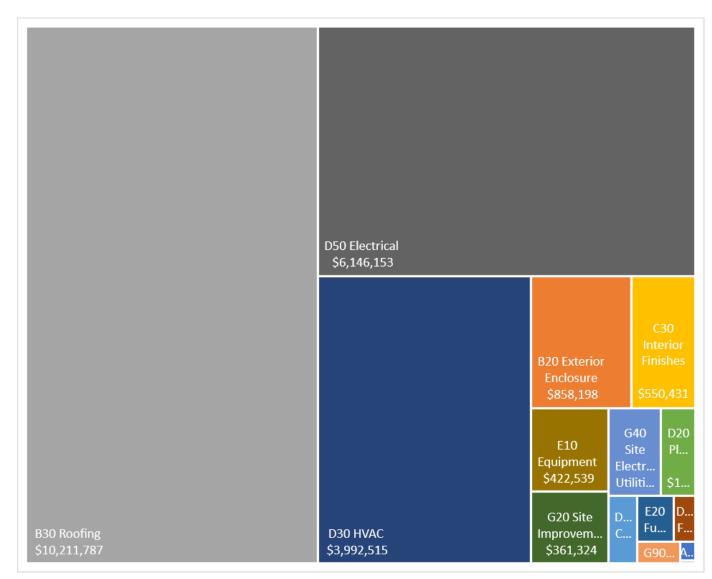

> <li>Operating efficiencies</li> </ul>                                                                                                                                                                |

FEBRUARY 2022



### XPRIORITY REPAIRS & RENOVATIONS





### **Repair Needs**

Roof replacements

Fire alarm system replacement

New security alarm system

Lighting & wiring

Air handler repairs / overhauls

HVAC control system replacement

Test & balance HVAC systems

Interior wall repair & paint

Upgrade interior lighting to LED

Floor & ceiling tile replacement

Restroom accessory & stall replacements

Exterior wall sandblast & reseal

Elevator replacement

Playground fall zone & shade structure

Plumbing & water distribution repairs

**Exterior lighting** 

Driveway & sidewalk repairs



**Note:** Repair needs are specific to individual campuses and were identified through condition assessments

FEBRUARY 2022



## RIORITY REPAIRS & RENOVATIONS Included in Recommendations





| FACILITY DATA                    | FACILITY DATA |                                |                                                                             | FACILIT                                                                            | Y IMPROVI                              | EMENTS                                                                                                 |                                                                               |                                                            |
|----------------------------------|---------------|-----------------