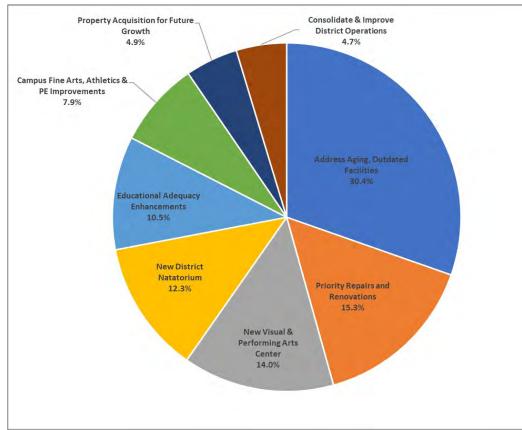

& Classrooms)                                           | \$21,525,641     | 10.5%               |
| X | Campus Fine Arts, Athletics & PE Improvements                                                                                 | \$16,207,618     | 7.9%                |
|   | Property Acquisition for Future Growth                                                                                        | \$10,000,000     | 4.9%                |
|   | Consolidate & Improve District Operations                                                                                     | \$9,557,640      | 4.7%                |
|   | TOTAL RECOMMENDATIONS                                                                                                         | \$204,659,183    | 100%                |



### ADDRESS AGING, OUTDATED FACILITIES





### T.M. CLARK ELEMENTARY

**SCHOOL / FACILITY** 

Constructed: 1993 Sq. Feet: 87,622

Facility Condition Index: 34.44%

Program capacity: 728 Undersized classrooms



### **RECOMMENDATION**

Rebuild with capacity for 600 students on site of the current baseball & softball fields.

Demolish the old T.M. Clark and hold site for future district use

Relocate baseball & softball fields to new location (see page 28)

### New, modern learning environment

**OUTCOMES** 

- Right-sizes classrooms
- Right-sizes capacity for projected enrollment
- Equity with other elementary schools
- Efficient use of existing real property
- Operating efficiencies

### STUDENT SUPPORT CENTER

Constructed: 1978 Sq. Feet: 50,452

Facility Condition Index: 95.07%

Houses