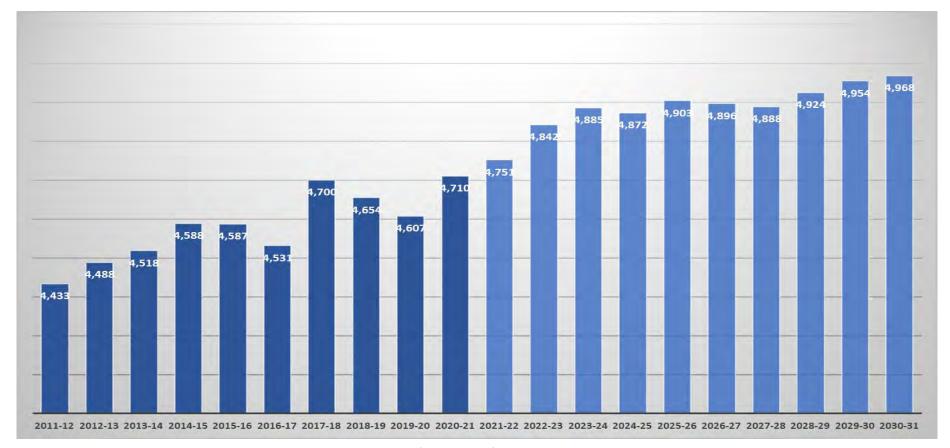

,857         \$ 46,512,241         \$ 75,018,324           Gregory-Portland High School         2002         263,617         \$ 18,191,491         \$ 108,409,855           Food Service         1961         4,000         \$ 28,867         \$ 1,346,880           Student Support Center - DAEP </td |

### **Condition Scale:**

| Excellent      | 0-5%   |
|----------------|--------|
| Good           | 6-10%  |
| Fair           | 11-30% |
| Poor           | 31-50% |
| Crisis/Failure | > 51%  |

### **Notes:**

- 1. Stadiums are excluded from totals
- 2. Cost estimates reflect current activity in the G-PISD construction market

# CAPACITY & UTILIZATION ANALYSIS

### ► ENROLLMENT HISTORY & PROJECTIONS





Increase 2016-17 to 2020-21 179 or 4.0%

Projected growth 2020-21 thru 2030-31 258 or 5.5%



Sources: TEA TAPR Reports 2016-17 to 2019-20, Cooperative Strategies 2020-21 to 2030-31

# PROJECTED POPULATION CHANGE 2020-2025





### CAPACITY & UTILIZATION ANALYIS BEFORE FACILITIES MASTER PLAN

4,751





|             |          | ENROLLMENT PROJECTIONS |         |         | U       | ITILIZATIOI | V       |
|-------------|----------|------------------------|---------|---------|---------|-------------|---------|
| GRADE SPAN  | CAPACITY | 2021/22                | 2025/26 | 2030/31 | 2021/22 | 2025/26     | 2030/31 |
| EE / PK / K | 760      |                        | 451     | 451     |         | 59%         | 59%     |
| EE-5        | 2,591    | 2,226                  |         |         | 86%     |             |         |
| 1-5         | 2,591    |                        | 1,853