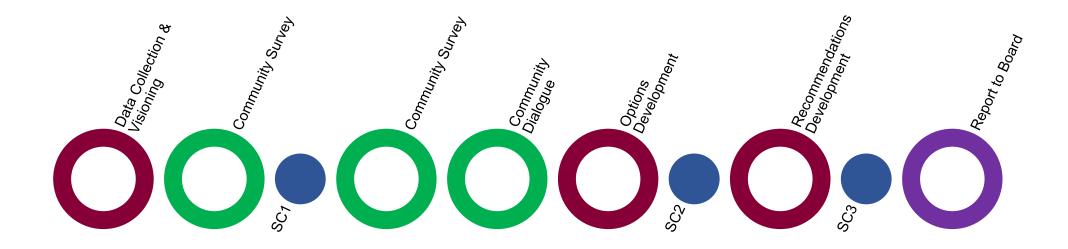

### FACILITIES MASTER PLAN PROCESS OVERVIEW

**District Leadership** 

**Establishes vision.** Develops facility options & recommendations.

**Steering Committee** 

Advises the District on options & recommendations. Liaisons to the community.

Community

**Provides feedback** to the District on priorities & options.

**Board of Trustees** 

**Incorporates findings** into action including bond measures.

### Stakeholder Input

- Principal survey of campus needs
- Community pre-planning survey
- Community Dialogue questionnaire
- Two Community Dialogues in-person and Facebook Live

### **Steering Committee**

- 35 members
- Broad representation
- Analyze, prioritize needs & options
- Consensus recommendations for Facilities Master Plan