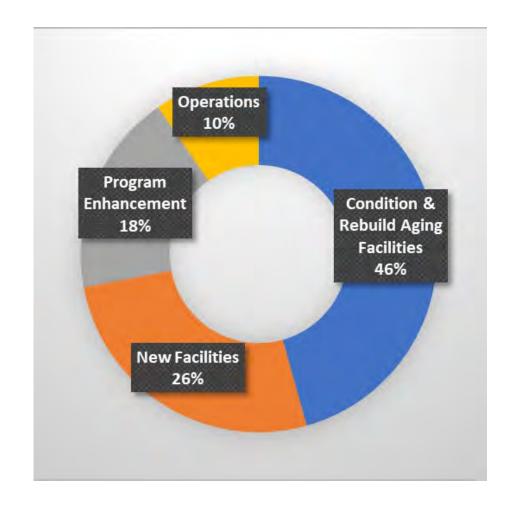

| \$89,700          |
| GPHS new band rehearsal hall & ensemble space (adjacent to new visual & performing arts center) | \$7,006,276       |
| G-PHS renovations for choir & theater                                                           | \$3,144,150       |
| Elementary school walking tracks                                                                | \$884,000         |
| Property acquisition for future growth                                                          | \$10,000,000      |
| Demolish old middle school & repurpose site for current priorities                              | \$3,997,140       |
| Consolidate District Administration & Instructional Support                                     | \$5,560,500       |



**Total Recommendations** 

\$204,659,183





### **IMPACT OF FMP RECOMMENDATIONS ON CAPACITY**

| Grade        | Current<br>Program | Program Capacity | 2025-26 Utilization | 2025-26<br>Utilization | 2030-31<br>Utilization | 2030-31<br>Utilization |
|--------------|--------------------|------------------|---------------------|------------------------|------------------------|------------------------|
| Span         | Capacity           | After FMP        | Before FMP          | After FMP              | Before FMP             | After FMP              |
| EE / PK / K* | N/A                | 760              | 59%                 | 59%                    | 59%                    | 59%                    |
| 1 - 5        | 2,591              | 2,221            | 72%                 | <b>1<