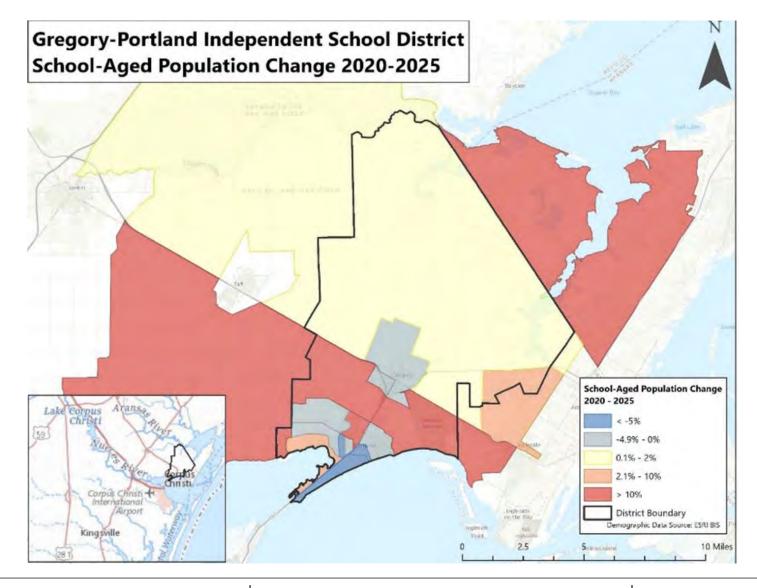

,491         \$ 108,409,855           Food Service         1961         4,000         \$ 28,867         \$ 1,346,880           Student Support Center - DAEP </td |

### **Condition Scale:**

| Excellent      | 0-5%   |
|----------------|--------|
| Good           | 6-10%  |
| Fair           | 11-30% |
| Poor           | 31-50% |
| Crisis/Failure | > 51%  |

### **Notes:**

- 1. Stadiums are excluded from totals
- 2. Cost estimates reflect current activity in the G-PISD construction market

# CAPACITY & UTILIZATION ANALYSIS

### ► ENROLLMENT HISTORY & PROJECTIONS





Increase 2016-17 to 2020-21 179 or 4.0%

Projected growth 2020-21 thru 2030-31 258 or 5.5%



Sources: TEA TAPR Reports 2016-17 to 2019-20, Cooperative Strategies 2020-21 to 2030-31

# PROJECTED POPULATION CHANGE 2020-2025





### CAPACITY & UTILIZATION ANALYIS BEFORE FACILITIES MASTER PLAN

4,751





|             |          | ENROLLMENT PROJECTIONS |         |         | U       | ITILIZATIOI | V       |
|-------------|----------|------------------------|---------|---------|---------|-------------|---------|
| GRADE SPAN  | CAPACITY | 2021/22                | 2025/26 | 2030/31 | 2021/22 | 2025/26     | 2030/31 |
| EE / PK / K | 760      |                        | 451     | 451     |         | 59%         | 59%     |
| EE-5        | 2,591    | 2,226                  |         |         | 86%     |             |         |
| 1-5         | 2,591    |                        | 1,853   | 1,848   |         | 72%         | 71%     |
| 6-8         | 1,598    | 1,149                  | 1,106   | 1,171   | 72%     | 69%