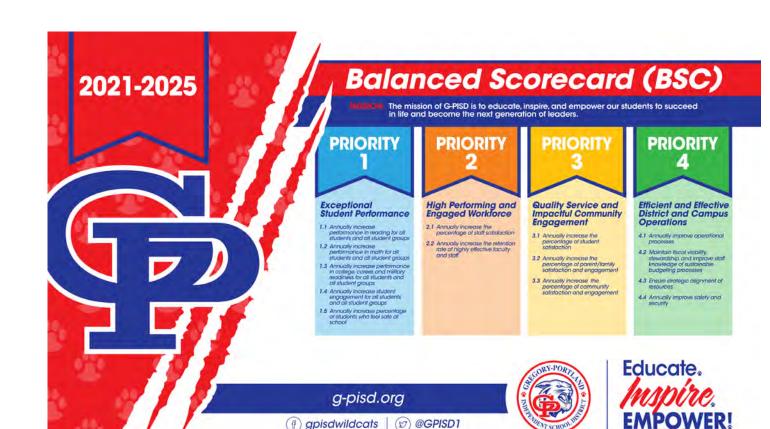

### Balanced Scorecard (BSC)

The mission of G-PISD is to educate, inspire, and empower our students to succeed in life and become the next generation of leaders.

### PRIORITY 1

### Exceptional Student Performance

- 1.1 Annually increase performance in reading for all students and all student groups
- 1.2 Annually increase performance in math for all students and all student groups
- 1.3 Annually increase performance in college, career, and military readiness for all students and all student groups
- 1.4 Annually increase student engagement for all students and all student groups
- 1.5 Annually increase percentage of students who feel safe at school

### PRIORITY 2

### High Performing and Engaged Workforce

- 2.1 Annually increase the percentage of staff satisfaction
- 2.2 Annually increase the retention rate of highly effective faculty and staff

### PRIORITY 3

### Quality Service and Impactful Community Engagement

- 3.1 Annually increase the percentage of student satisfaction
- 3.2 Annually increase the percentage of parent/family satisfaction and engagement
- 3.3 Annually increase the percentage of community satisfaction and engagement

### PRIORITY 4

### Efficient and Effective District and Campus Operations

- 4.1 Annually improve operational processes
- 4.2 Maintain fiscal viability, stewardship, and improve staff knowledge of sustainable budgeting processes
- 4.3 Ensure strategic alignment of resources
- 4.4 Annually improve safety and security